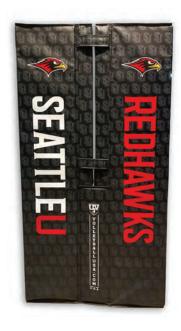

### SEATTTLE UNIVERSITY

School Logos Horizontal Text Solid Background Pattern with Alt Logo