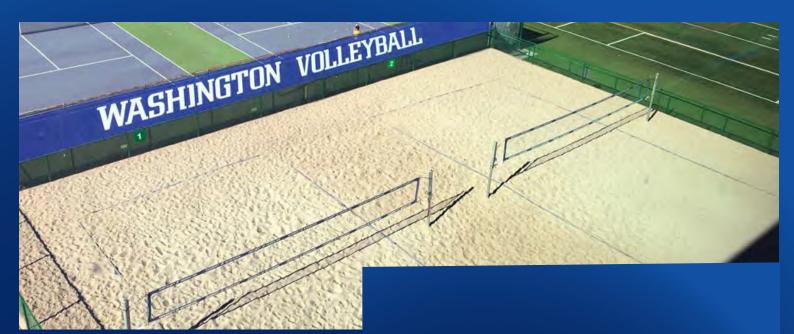

# UNIVERSITY OF WASHINGTON

School Logo Horizontal Text Gradient Background Stripe Pattern