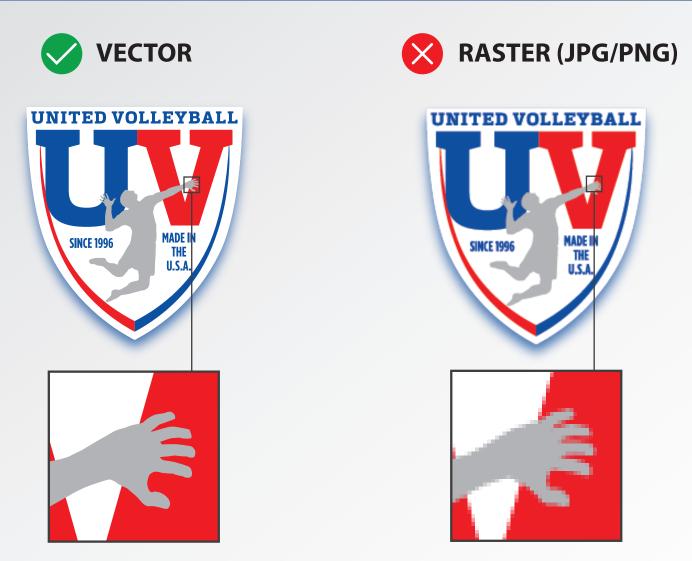

### **VECTOR FILES HIGHLY PREFERRED**

Please send VECTOR artwork files to info@volleyballusa.com. Providing us with this file type will help tremendously with proofing and printing you a high quality product.

Customers often send Raster (JPG/PNG) logos which are more difficult to work with. If you are unable to provide a vector file, we will rebuild your logo as a vector (you will receive a copy to keep) for a \$150 charge.

NOTE: Saving your JPG or PNG artwork as vector format (PDF, AI, EPS) DOES NOT WORK! Please do not do this.

#### WHAT IS A VECTOR FILE TYPE LOGO / ARTWORK?

Vector images allow us to size up and down while keeping your logo clean, smooth and crisp. We'll be able to provide you with optimal print quality for your custom product.

# **VECTOR VS RASTER (JPG/PNG)**

| FILE TYPES                                              | FILE TYPES                                                                                                               |
|---------------------------------------------------------|--------------------------------------------------------------------------------------------------------------------------|
| 🧭 .ai .eps .svg .pdf                                    | ,jpg .gif .png .tif                                                                                                      |
| - Scales infinitely without quality loss                | - Does not scale optimally (will lose quality)                                                                           |
| - Easily adjust colors                                  | - Printed does not look as professional                                                                                  |
| - Typically print ready artwork                         | - Colors cannot be adjusted easily                                                                                       |
| - Can be useful in the future for equipment and apparel | - Depending on complexity of image, conver-<br>sion to vector may be time consuming and costly (\$150 for us to convert) |